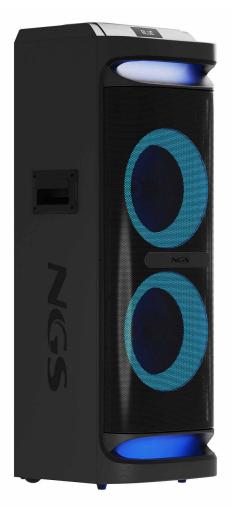

# **WILDSPACE 3**

HIGH POWER PARTY SPFAKER

GIFTBOX: 8435430625530

WIRELESS

OUTPUT POWER

CONTROL BUTTON

USB EEFML SUS

USB AUDIO INPUT REMOTE CONTROL

WHEELS

MODES

LED DISPLAY

Macanary Services Associated by the services of the services o

## **DESCRIPTION**

- Wireless speaker compatible with Bluetooth 5.3 technology for enjoying music both indoors and outdoors.
- Compact and portable in size, it provides high-quality sound thanks to its high output power, 800W RMS.
- Robust design with highly resistant materials (wood).
- RGB LED lights.
- Amplifies sound, allows pairing two devices simultaneously, and increasing sound power thanks to its True Wireless Technology.
- Compatible with Bluetooth Technology: Connect your device via Bluetooth and play your music with the best sound quality.
- It has a USB input port to connect a memory of up to 32GB.
- Includes AUX In input for 3.5mm Jack.
- Double microphone input to turn your parties into a real karaoke.
- Control your music from the speaker with the integrated buttons or from the remote control.
- The mobile range for music playback is up to 10m.

## **MAIN CHARACTERISTICS**

- Compatible with bluetooth: 5.3
- TWS (get double power connecting 2 speakers at the same time without cables)
- 2 subwoofer speakers 10" + 1 horn tweeter 1"
- Output power: 4000W
- RMS power: 800W
- AUX audio input
- USB audio input up to 32GB
- Volume control
- Operation frequency: 2402-2480MHz
- Max. RF output power: XXXXXX
- Audio formats: MP3/WAV/WMA